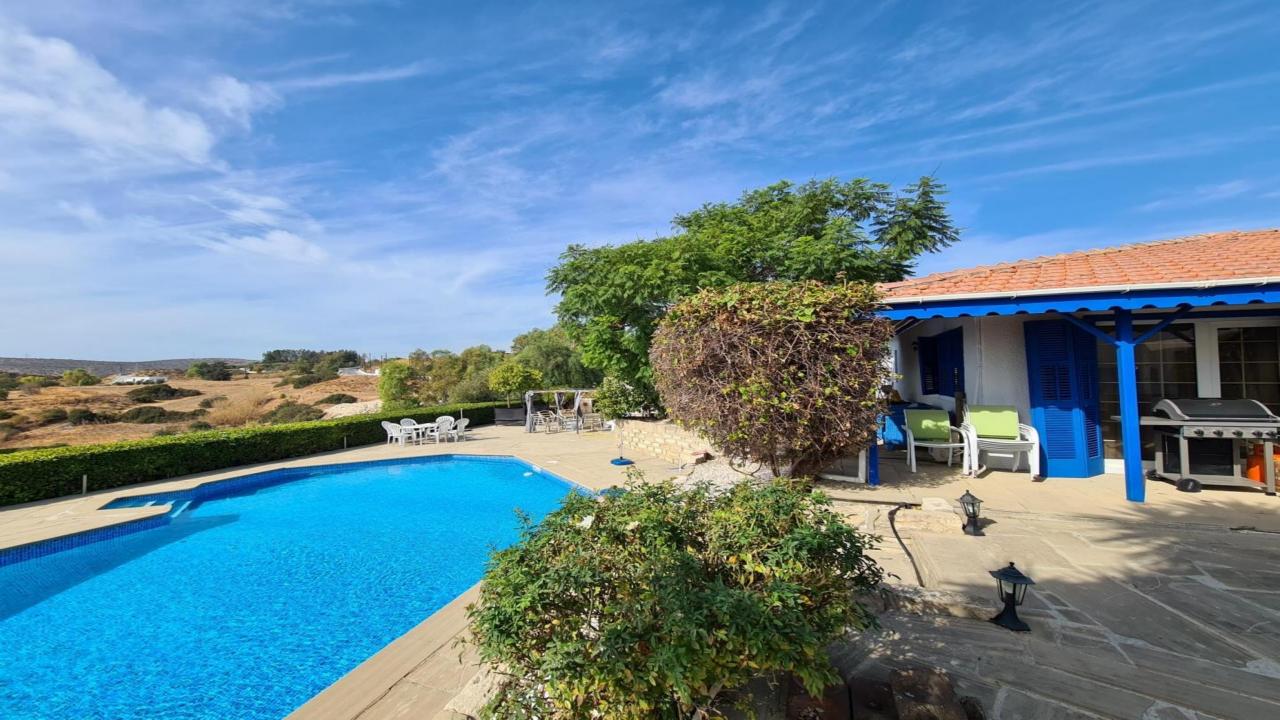

The property was fully renovated and restored to the highest standards in 2011 with many of its original features retained, including all wooden gates, doors, and shutters, stone.

The villa consists of 5 bedrooms, 3 living rooms, a dining room, a kitchen and dining area, a utility room, two hallways, and a study/office room. The external areas consist of a carport, patio areas, planted garden areas, a swimming pool and an annex.

Covered area: ~327 sq.m.

Covered verandas: 68 sq.m.

Plot size: 1318 sq.m. + 20 sq.m. annex