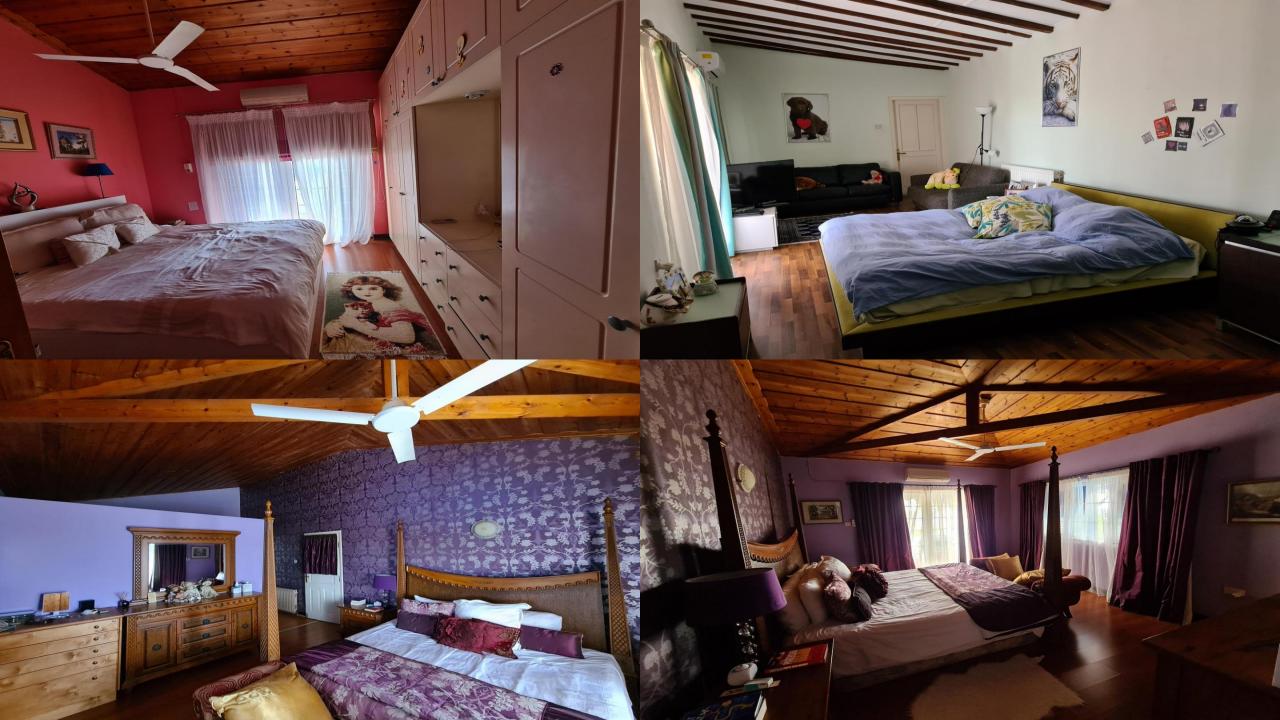

The property was fully renovated and restored to the highest standards in 2011 with many of its original features retained, including all wooden gates, doors, and shutters, stone.

The villa consists of 5 bedrooms, 3 living rooms, a dining room, a kitchen and dining area, a utility room, two hallways, and a study/office room. The external areas consist of a carport, patio areas, planted garden areas, a swimming pool and an annex.