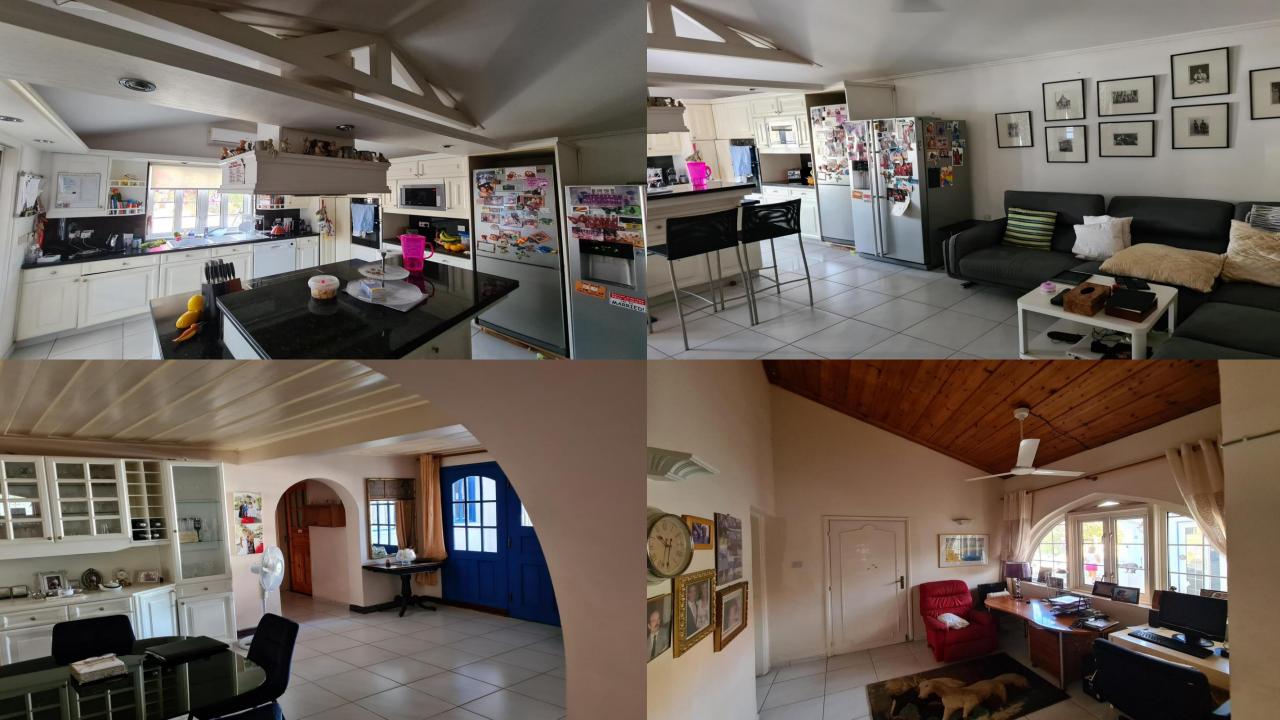

The property was fully renovated and restored to the highest standards in 2011 with many of its original features retained, including all wooden gates, doors, and shutters, stone.

The villa consists of 5 bedrooms, 3 living rooms, a dining room, a kitchen and dining area, a utility room, two hallways, and a study/office room. The external areas consist of a carport, patio areas, planted garden areas, a swimming pool and an annex.