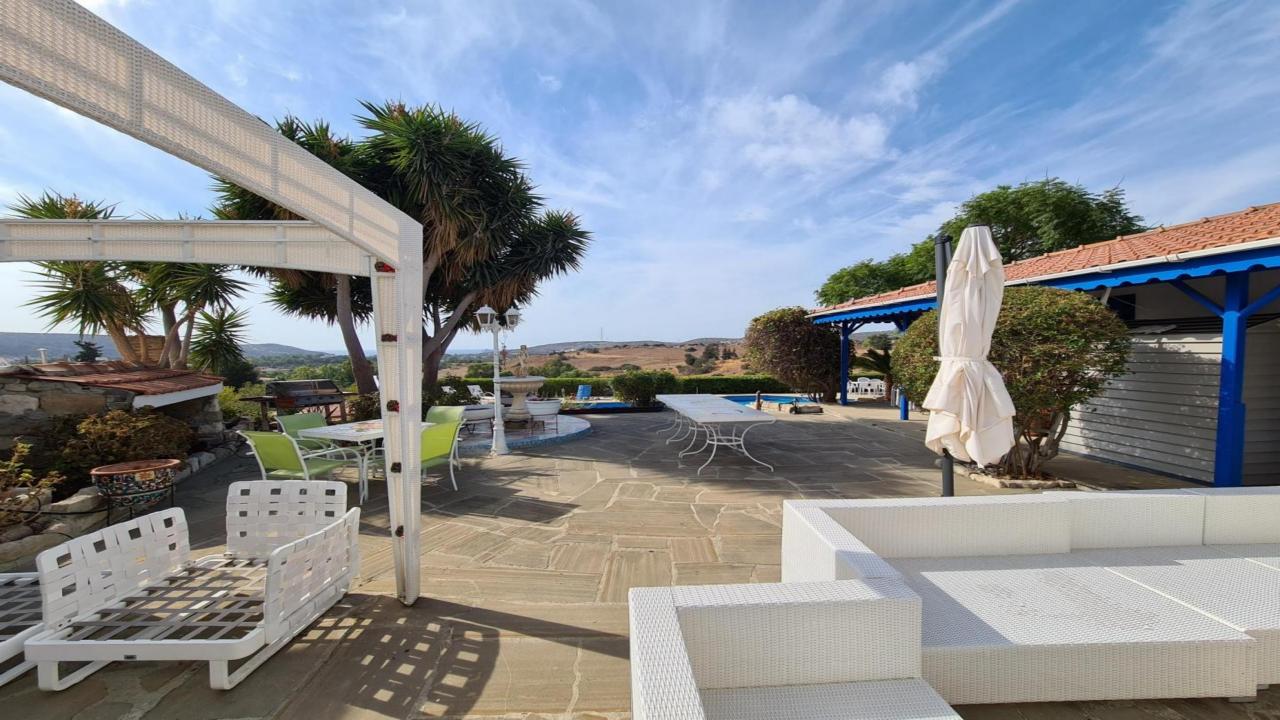

The property was fully renovated and restored to the highest standards in 2011 with many of its original features retained, including all wooden gates, doors, and shutters, stone.

The villa consists of 5 bedrooms, 3 living rooms, a dining room, a kitchen and dining area, a utility room, two hallways, and a study/office room. The external areas consist of a carport, patio areas, planted garden areas, a swimming pool and an annex.

Covered area: ~327 sq.m.

Covered verandas: 68 sq.m.

Plot size: 1318 sq.m. + 20 sq.m. annex