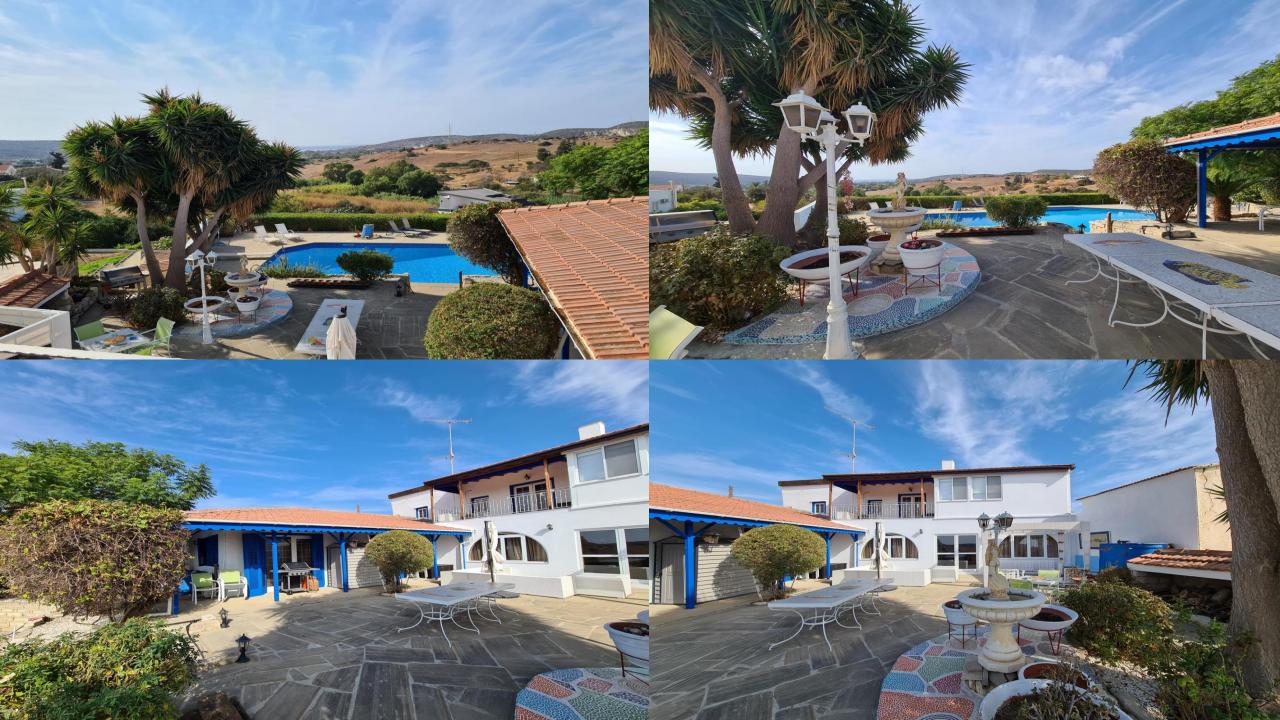

The property was fully renovated and restored to the highest standards in 2011 with many of its original features retained, including all wooden gates, doors, and shutters, stone.

The villa consists of 5 bedrooms, 3 living rooms, a dining room, a kitchen and dining area, a utility room, two hallways, and a study/office room. The external areas consist of a carport, patio areas, planted garden areas, a swimming pool and an annex.

Covered area: ~327 sq.m.

Covered verandas: 68 sq.m.

Plot size: 1318 sq.m. + 20 sq.m. annex