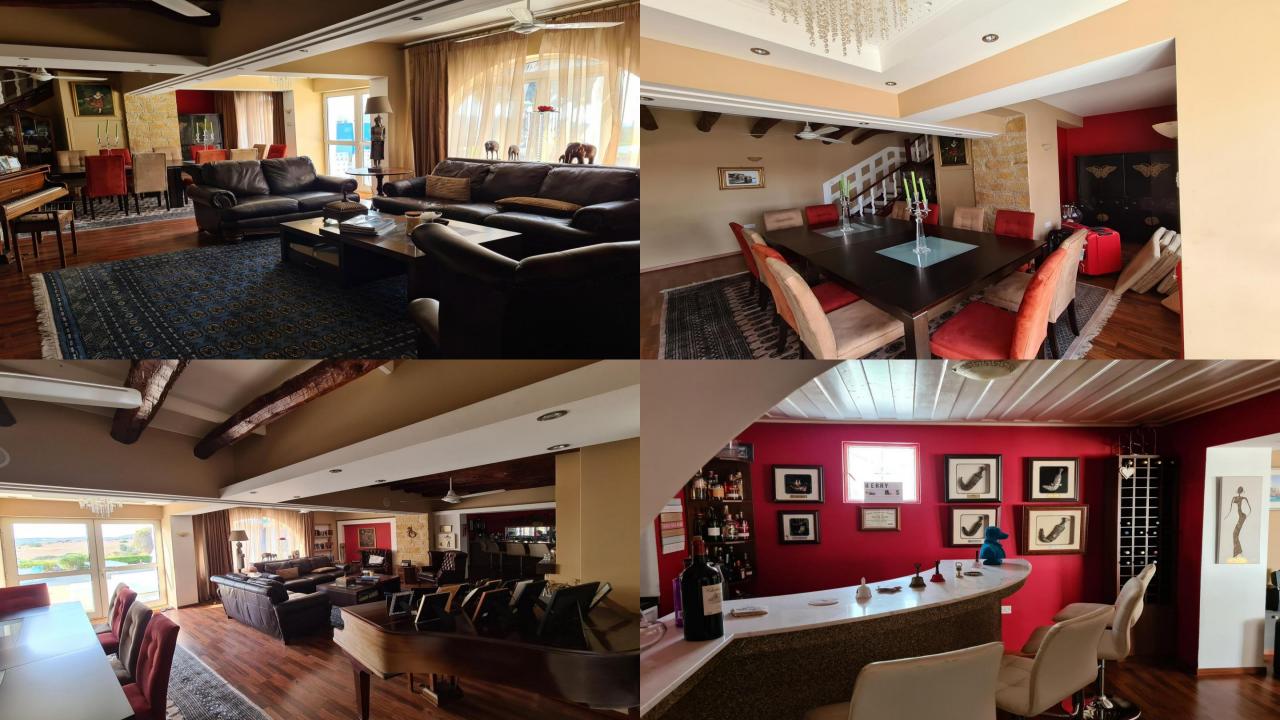

The property was fully renovated and restored to the highest standards in 2011 with many of its original features retained, including all wooden gates, doors, and shutters, stone.

The villa consists of 5 bedrooms, 3 living rooms, a dining room, a kitchen and dining area, a utility room, two hallways, and a study/office room. The external areas consist of a carport, patio areas, planted garden areas, a swimming pool and an annex.