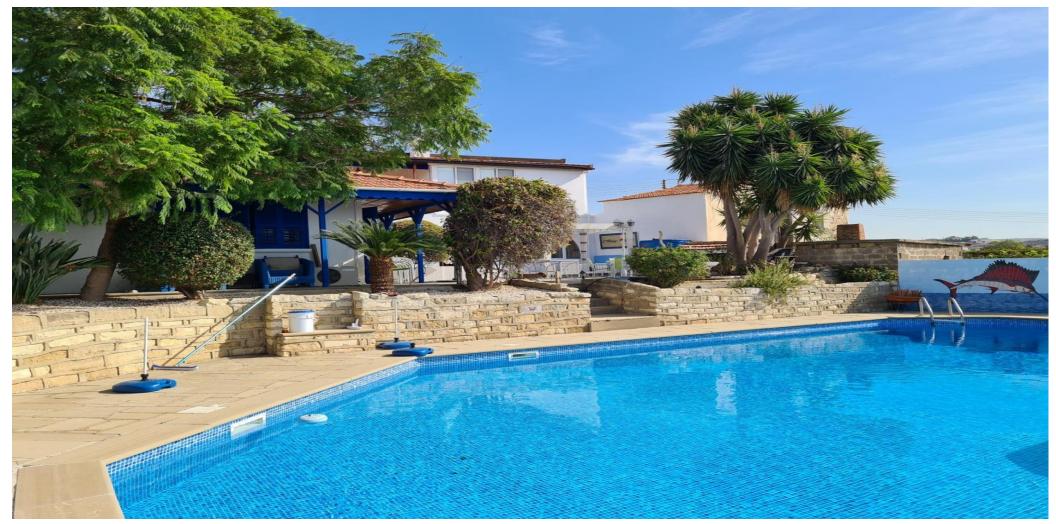

The property was fully renovated and restored to the highest standards in 2011 with many of its original features retained, including all wooden gates, doors, and shutters, stone.

The villa consists of 5 bedrooms, 3 living rooms, a dining room, a kitchen and dining area, a utility room, two hallways, and a study/office room. The external areas consist of a carport, patio areas, planted garden areas, a swimming pool and an annex.

Covered area: ~327 sq.m.

Covered verandas: 68 sq.m.

Plot size: 1318 sq.m. + 20 sq.m. annex