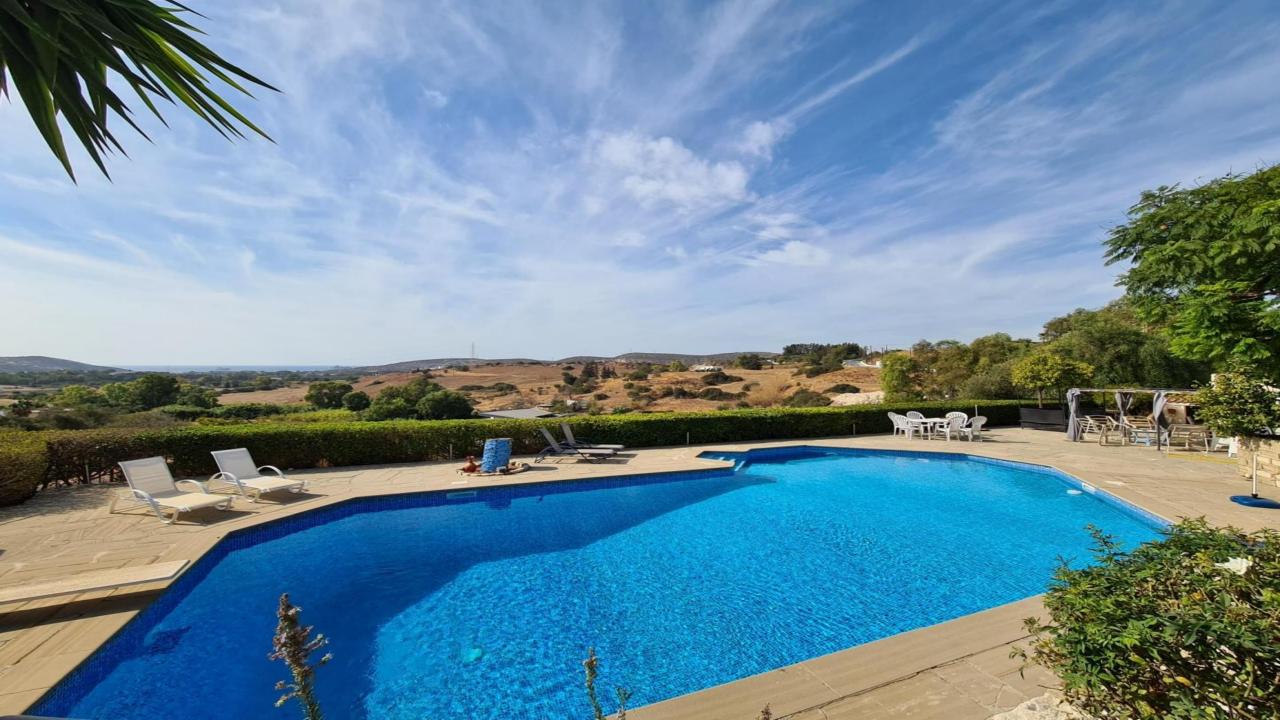

## **Description:**

This traditional 5 bedroom +annex house is situated in the very quiet village and the valley of Moni, one of the most prestigious suburbs of Limassol.

Perfectly located to enjoy an atmosphere of security and serenity. Location Benefits: Residents can enjoy the best of all worlds: the stunning rural ambience against a hilly backdrop captures both the mild sea breeze and enchanting Mediterranean sunsets. Peaceful and tranquil as it is, Moni is at the same time only a 5-minute drive from one of the most beautiful beaches of Limassol and St. Raphael Marina, and only a few kilometers from the center of Limassol.

The property was fully renovated and restored to the highest standards in 2011 with many of its original features retained, including all wooden gates, doors, and shutters, stone.

The villa consists of 5 bedrooms, 3 living rooms, a dining room, a kitchen and dining area, a utility room, two hallways, and a study/office room. The external areas consist of a carport, patio areas, planted garden areas, a swimming pool and an annex.